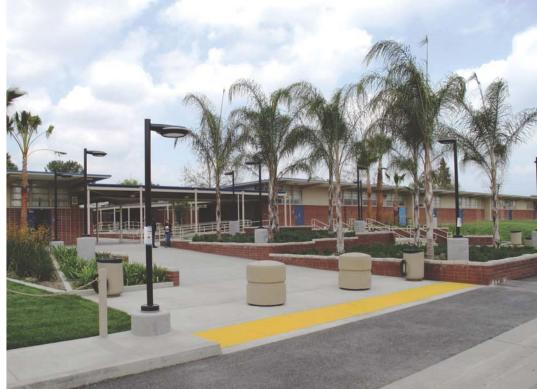

Our firm has collaborated with Flewelling and Moody Architecture on several projects on this high school campus starting in 2005 for the Whitter Union High School District and continuing to the present. Each project has renovated a new portion of the campus as well added a new Classroom/Library Building. Most recently, we transformed a worn rectangular lawn area adjacent to a fire lane into a lush rolling lawn with entry stairs, featured palms, shade trees, and drought tolerant plantings.