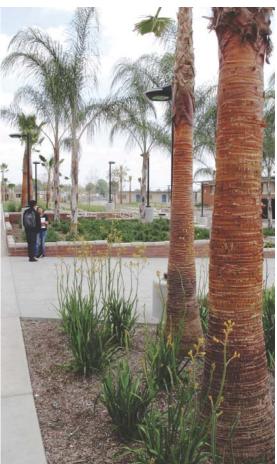

Our firm has collaborated with Flewelling and Moody Architecture on several projects on this high school campus starting in 2005 for the Whitter Union High School District and continuing to the present. Each project has renovated a new portion of the campus as well added a new Classroom/Library Building. Most recently, we transformed a worn rectangular lawn area adjacent to a fire lane into a lush rolling lawn with entry stairs, featured palms, shade trees, and drought tolerant plantings.